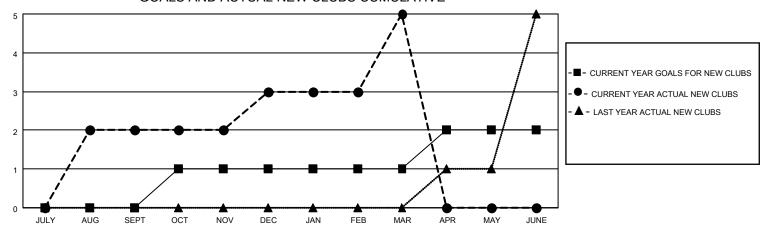

### GOALS AND ACTUAL NEW CLUBS CUMULATIVE

## District 301 B1

| Clubs RESULTS FOR 2021-2022 |   |   |   | Members RESULTS FOR 2021-2022 |    |    |     |
|-----------------------------|---|---|---|-------------------------------|----|----|-----|
|                             |   |   |   |                               |    |    |     |
| JULY/AUG/SEPT               | 0 | 2 | 2 | JULY/AUG/SEPT                 | 12 | 82 | 92  |
| OCT/NOV/DEC                 | 1 | 1 | 5 | OCT/NOV/DEC                   | 30 | 65 | 128 |
| JAN/FEB/MAR                 | 0 | 2 | 0 | JAN/FEB/MAR                   | 15 | 99 | 16  |
| APR/MAY/JUNE                | 1 | 0 | 0 | APR/MAY/JUNE                  | 32 | 0  | 0   |