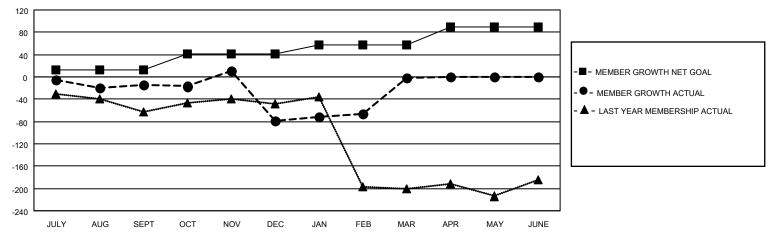

### GOALS AND ACTUAL MEMBERS CUMULATIVE

| DROPPED CLUBS: 7 |     | 23 CLUBS OF 47 ADDED 1 OR<br>MORE NEW MEMBERS | GENDER DISTRIBUTION                 |              |  |
|------------------|-----|-----------------------------------------------|-------------------------------------|--------------|--|
|                  |     | WORE NEW WEINBERS                             | MALE                                | 520 (45.61%) |  |
|                  |     |                                               | FEMALE                              | 620 (54.39%) |  |
| DROPPED MEMBERS  |     |                                               | NON BINARY                          | 0 (0.00%)    |  |
|                  |     |                                               | PREFER NOT TO ANSWER                | 0 (0.00%)    |  |
| DECEASED         | 9   |                                               |                                     | ,            |  |
| CLUB CANCELLED   | 132 | CLICK HERE FOR CUMULATIVE                     | TOTAL FAMILY UNIT MEMBERS           | 3 457        |  |
| OTHER            | 95  | MEMBERSHIP DATA                               |                                     |              |  |
| TOTAL            | 236 |                                               | FAMILY MEMBERS PAYING HALF DUES 279 |              |  |
|                  |     |                                               |                                     |              |  |

## District 301 B1

| Clubs RESULTS FOR 2021-2022 |   |   |   | Members RESULTS FOR 2021-2022 |    |    |     |
|-----------------------------|---|---|---|-------------------------------|----|----|-----|
|                             |   |   |   |                               |    |    |     |
| JULY/AUG/SEPT               | 0 | 2 | 2 | JULY/AUG/SEPT                 | 12 | 82 | 92  |
| OCT/NOV/DEC                 | 1 | 1 | 5 | OCT/NOV/DEC                   | 30 | 65 | 128 |
| JAN/FEB/MAR                 | 0 | 2 | 0 | JAN/FEB/MAR                   | 15 | 99 | 16  |
| APR/MAY/JUNE                | 1 | 0 | 0 | APR/MAY/JUNE                  | 32 | 0  | 0   |